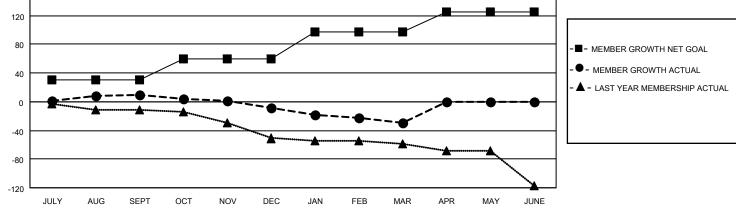

## LOCATION MINNESOTA

District 5M 7

Results as of: 3/31/2022

| Clubs                 |               |           |               | Members               |                        |                         |                                                    |
|-----------------------|---------------|-----------|---------------|-----------------------|------------------------|-------------------------|----------------------------------------------------|
| RESULTS FOR 2021-2022 |               |           |               | RESULTS FOR 2021-2022 |                        |                         |                                                    |
| QUARTER               | NEW CLUB GOAL | NEW CLUBS | DROPPED CLUBS | QUARTER MEM           | BER GROWTH NET<br>GOAL | MEMBER GROWTH<br>ACTUAL | DROPPED<br>MEMBERS ACTUAL<br>(including transfers) |
| JULY/AUG/SEPT         | 0             | 0         | 0             | JULY/AUG/SEPT         | 30                     | 50                      | 33                                                 |
| OCT/NOV/DEC           | 0             | 0         | 0             | OCT/NOV/DEC           | 30                     | 25                      | 42                                                 |
| JAN/FEB/MAR           | 1             | 0         | 0             | JAN/FEB/MAR           | 37                     | 39                      | 55                                                 |
| APR/MAY/JUNE          | 0             | 0         | 0             | APR/MAY/JUNE          | 28                     | 0                       | 0                                                  |