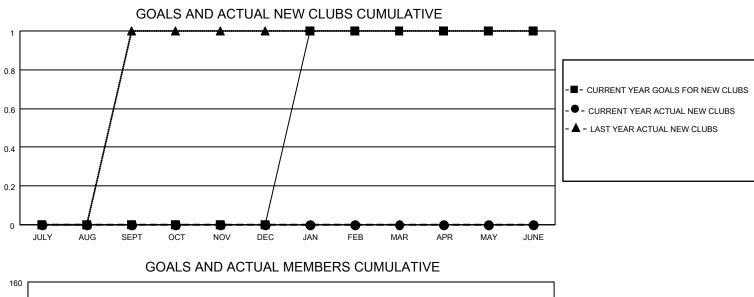

## LOCATION MINNESOTA

District 5M 7

Results as of: 3/31/2022

| Clubs                 |               |           |               | Members               |                        |                         |                                                    |
|-----------------------|---------------|-----------|---------------|-----------------------|------------------------|-------------------------|----------------------------------------------------|
| RESULTS FOR 2021-2022 |               |           |               | RESULTS FOR 2021-2022 |                        |                         |                                                    |
| QUARTER               | NEW CLUB GOAL | NEW CLUBS | DROPPED CLUBS | QUARTER MEM           | BER GROWTH NET<br>GOAL | MEMBER GROWTH<br>ACTUAL | DROPPED<br>MEMBERS ACTUAL<br>(including transfers) |
| JULY/AUG/SEPT         | 0             | 0         | 0             | JULY/AUG/SEPT         | 30                     | 50                      | 33                                                 |
| OCT/NOV/DEC           | 0             | 0         | 0             | OCT/NOV/DEC           | 30                     | 25                      | 42                                                 |
| JAN/FEB/MAR           | 1             | 0         | 0             | JAN/FEB/MAR           | 37                     | 39                      | 55                                                 |
| APR/MAY/JUNE          | 0             | 0         | 0             | APR/MAY/JUNE          | 28                     | 0                       | 0                                                  |